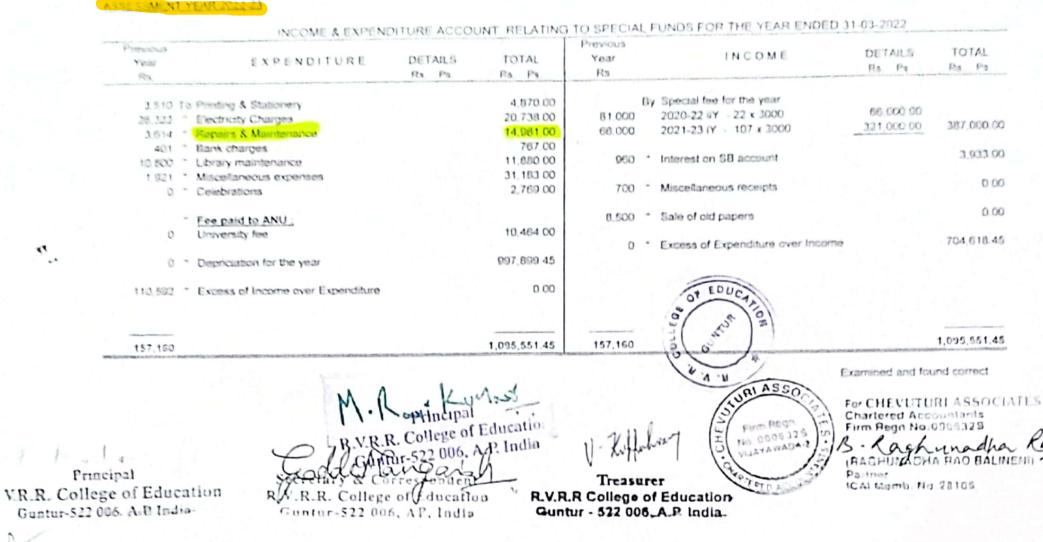

| Guntur 512 0              | Do AF. India  |                          |                  |                                                           |                  |              |



2.00

PAY KEAT VENNATA BANGA RAG COLLEGE OF EDUCATION of stat of Nationalistic Education Stociaty, Gunflet) LK & COLLEGE BOAD, GUNTUR - 522 000

12



unit of Nadariuna Education Society, Guntury K C COLLEGE ROAD, GUNTUR - 522,006

INANCIAL YEAR 2022-23 SMENT YEAR 2023-24

15

INCOME & EXPENDITURE ACCOUNT RELATING TO GENERAL FUNDS FOR THE YEAR ENDED 31-03-2023

| Year<br>Rs.                     | EXPENDITURE                  | DETAILS<br>Rs. Ps.                                                        | TOTAL<br>Rs. Ps. | Previous<br>Year<br>Rs.                   | INCOME                                                         | DETAILS<br>Rs Ps